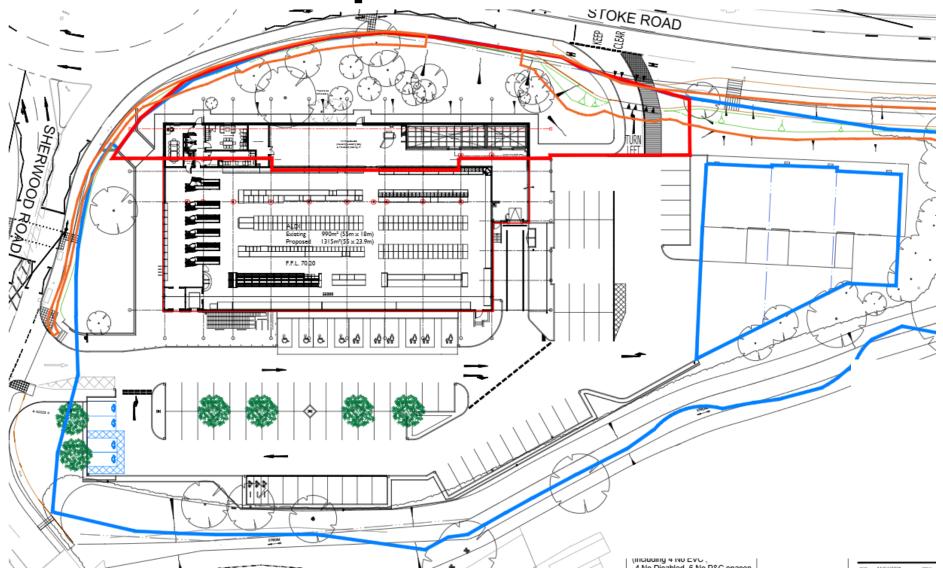

to APPROVE FULL PLANNING PERMISSION

(2) That DELEGATED POWERS be granted to the Assistant Director for Planning, Leisure and Cultural Services to determine the full planning application:

(a) Following the expiry of the consultation period on 8 April 2025 and in the event that representations are received, that DELEGATED POWERS be granted to the Assistant Director for Planning, Leisure and Cultural Services, in consultation with the Chairman of the Planning Committee, to assess whether new material considerations have been raised, and to issue a decision after the expiry of the statutory publicity period accordingly.

(b) To agree the final scope and detailed wording and numbering of conditions as set out in the report.

# Site Location Plan



## The Site



### **Proposed Site Plan**



# **Existing Floor Plan**







### **Proposed Elevations**



## **Proposed Landscaping Scheme**