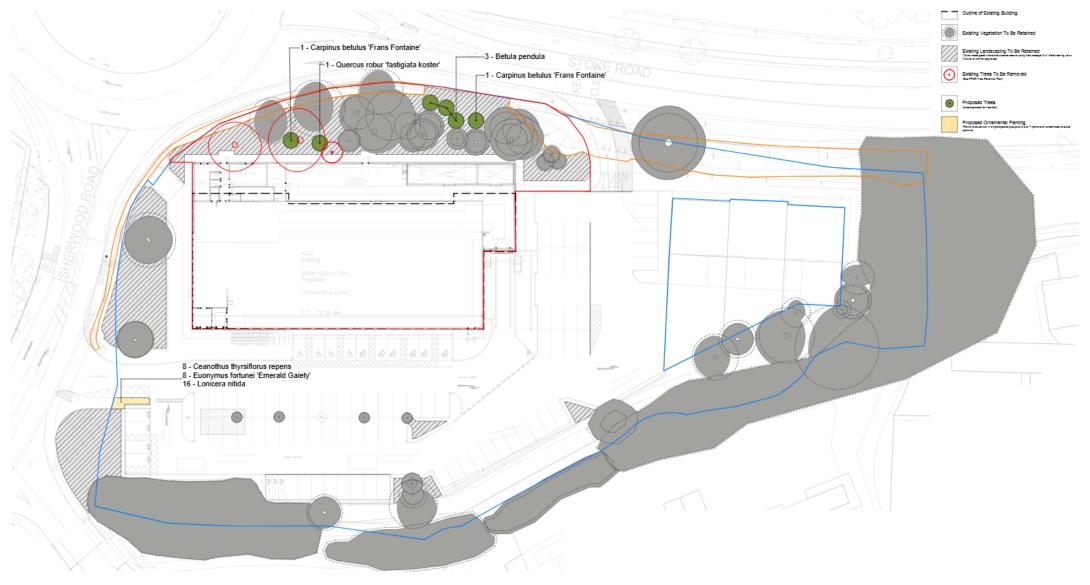

or Planning, Leisure and Cultural Services to determine the full planning application:

(a) Following the expiry of the consultation period on 8 April 2025 and in the event that representations are received, that DELEGATED POWERS be granted to the Assistant Director for Planning, Leisure and Cultural Services, in consultation with the Chairman of the Planning Committee, to assess whether new material considerations have been raised, and to issue a decision after the expiry of the statutory publicity period accordingly.

(b) To agree the final scope and detailed wording and numbering of conditions as set out in the report.

# Site Location Plan



## The Site



### **Proposed Site Plan**



# **Existing Floor Plan**







### **Proposed Elevations**



## **Proposed Landscaping Scheme**