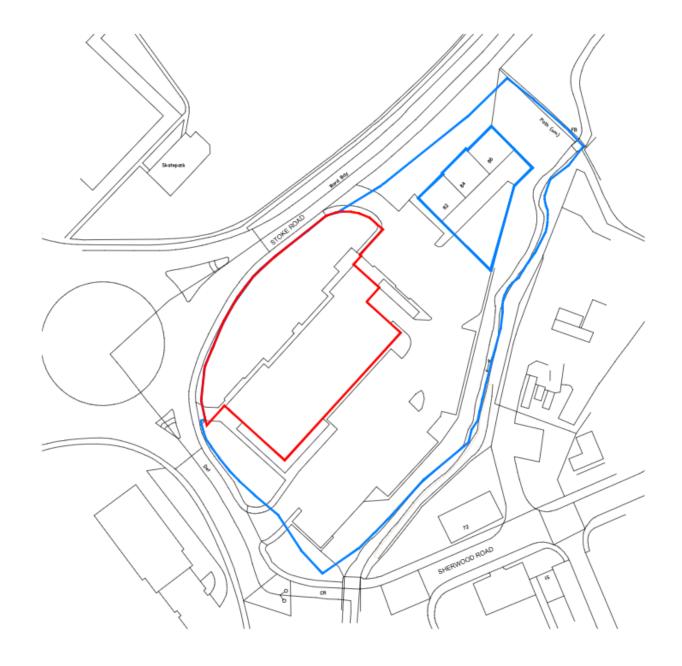

lock layout.

Recommendation

#### (1) Minded to APPROVE FULL PLANNING PERMISSION

(2) That DELEGATED POWERS be granted to the Assistant Director for Planning, Leisure and Cultural Services to determine the full planning application:

(a) Following the expiry of the consultation period on 8 April 2025 and in the event that representations are received, that DELEGATED POWERS be granted to the Assistant Director for Planning, Leisure and Cultural Services, in consultation with the Chairman of the Planning Committee, to assess whether new material considerations have been raised, and to issue a decision after the expiry of the statutory publicity period accordingly.

(b) To agree the final scope and detailed wording and numbering of conditions as set out in the report.

# Site Location Plan



## The Site



### **Proposed Site Plan**



# **Existing Floor Plan**







### **Proposed Elevations**



## **Proposed Landscaping Scheme**