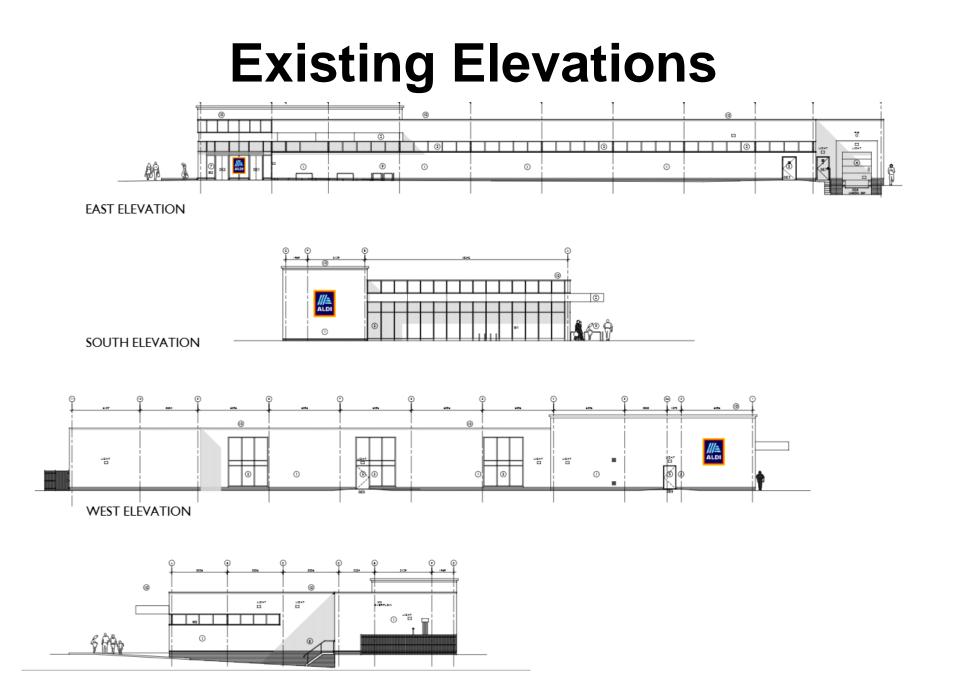

### 22/00571/FUL

Aldi, Sherwood Road, Bromsgrove

Proposed extension comprising additional retail floor space and reconfigured warehouse and welfare block layout.

Recommendation