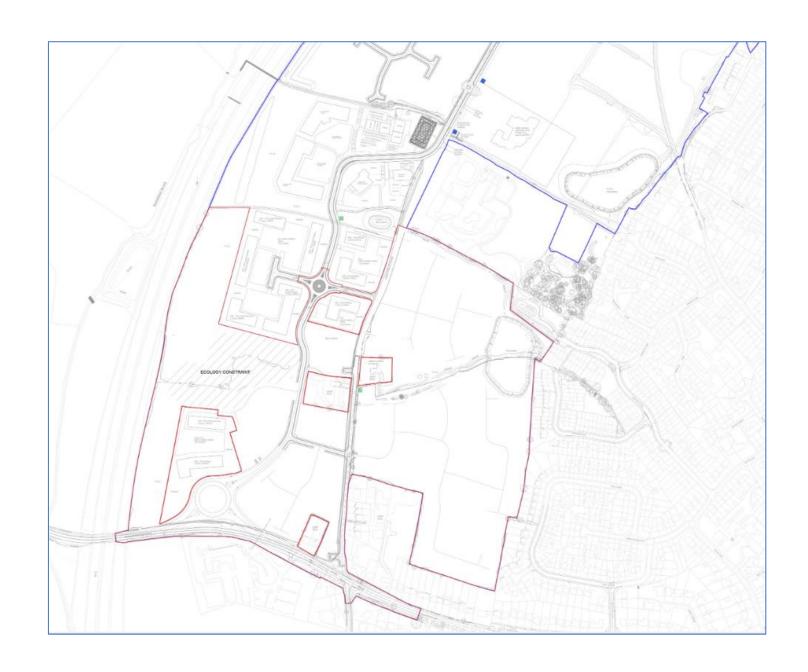

#### 24/00246/REM

#### Land At Kidderminster Road Bromsgrove

Reserved Matters Application for Phase 2: 437 residential units (Class C3) on land abutting Kidderminster Road/Perryfields Road, in accordance with the Outline Planning Permission for 1,300 dwellings (application reference 16/0335) allowed at appeal under reference APP/ P1805/W/20/3265948. The Reserved Matters application seeks consent in line with condition 1 for detailed matters of appearance, landscaping, layout, and scale.

Recommendation: MINDED to APPROVE Reserved Matters and that DELEGATED POWERS be granted to the Assistant Director for Planning, Leisure and Cultural to agree the final scope and detailed wording and numbering of conditions as set out in the report.

#### Site Location Plan



# Site layout plan





### Connectivity Plan







#### Streetscenes







#### **Streetscenes**



#### **Street scenes**



CONTROL Perfect Read Members of Ingraph (Members of Audit

### Sample of housetypes







FRONT ELEVATION

SIDE (RIGHT) ELEVATION



REAR ELEVATION

SIDE (LEFT) ELEVATION





FRONT ELEVATION

SIDE ELEVATION





FRONT ELEVATION

SIDE ELEVATION













FRONT ELEVATION





FRONT ELEVATION

SIDE ELEVATION









FRONT ELEVATION



SIDE ELEVATION



REAR ELEVATION

SIDE ELEVATION







FRONT ELEVATION

SIDE ELEVATION



GROUND FLOOR PLAN

### L shaped apartment building next to the roundabout

















## Apartment buildings along main route corridor





















Perryfields Ph2 Bromsgrove