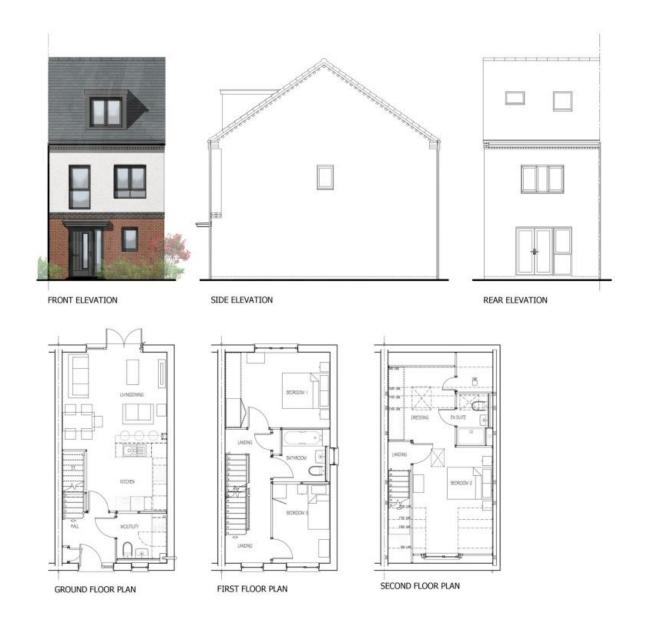

### Sample of housetypes

FRONT ELEVATION

SIDE (RIGHT) ELEVATION

REAR ELEVATION

SIDE (LEFT) ELEVATION

FRONT ELEVATION

SIDE ELEVATION

FRONT ELEVATION