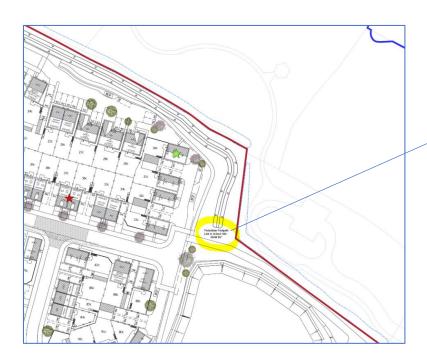

## Land At Kidderminster Road Bromsgrove

Reserved Matters Application for Phase 2: 437 residential units (Class C3) on land abutting Kidderminster Road/Perryfields Road, in accordance with the Outline Planning Permission for 1,300 dwellings (application reference 16/0335) allowed at appeal under reference APP/ P1805/W/20/3265948. The Reserved Matters application seeks consent in line with condition 1 for detailed matters of appearance, landscaping, layout, and scale.

Recommendation: MINDED to APPROVE Reserved Matters and that DELEGATED POWERS be granted to the Assistant Director for Planning, Leisure and Cultural to agree the final scope and detailed wording and numbering of conditions as set out in the report.

#### Site Location Plan



# Site layout plan





### Connectivity Plan







#### Streetscenes







#### **Streetscenes**



#### **Street scenes**



CONTROL Perfect Read Members of Ingraph (Members of Audit

### Sample of housetypes







FRONT ELEVATION

SIDE (RIGHT) ELEVATION



REAR ELEVATION

SIDE (LEFT) ELEVATION





FRONT ELEVATION

SIDE ELEVATION





FRONT ELEVATION

SIDE ELEVATION













FRONT ELEVATION





FRONT ELEVATION

SIDE ELEVATION









FRONT ELEVATION



SIDE ELEVATION



REAR ELEVATION

SIDE ELEVATION







FRONT ELEVATION

SIDE ELEVATION



GROUND FLOOR PLAN

### L shaped apartment building next to the roundabout

















## Apartment buildings along main route corridor





















Perryfields Ph2 Bromsgrove