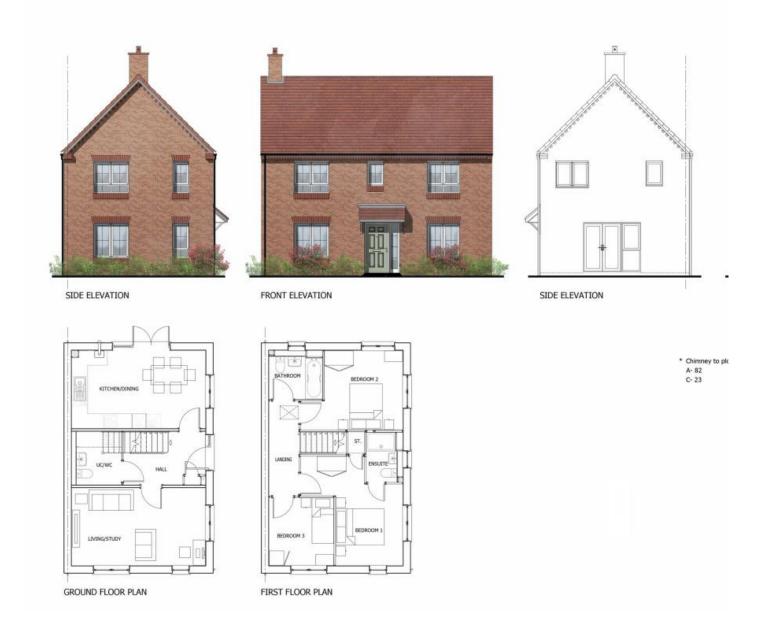

### Sample of housetypes

FRONT ELEVATION

SIDE (RIGHT) ELEVATION

REAR ELEVATION

SIDE (LEFT) ELEVATION

FRONT ELEVATION

SIDE ELEVATION

FRONT ELEVATION