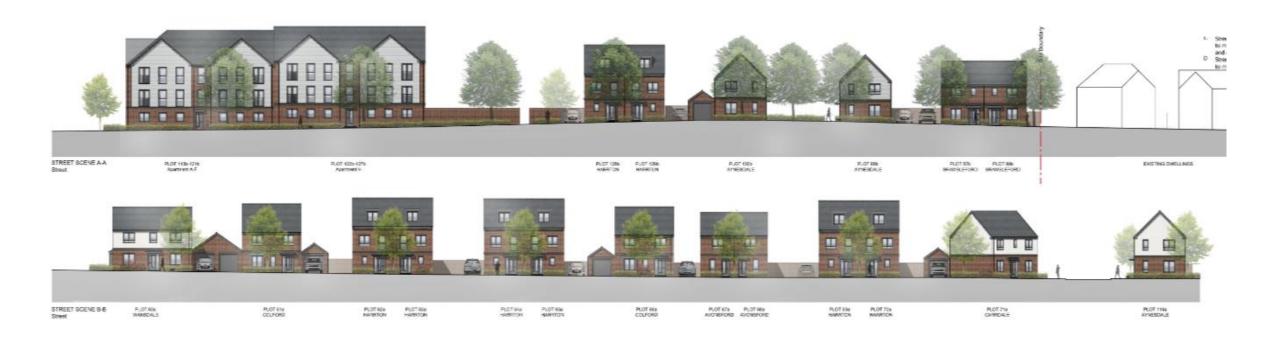

r Road Bromsgrove

Reserved Matters Application for Phase 2: 437 residential units (Class C3) on land abutting Kidderminster Road/Perryfields Road, in accordance with the Outline Planning Permission for 1,300 dwellings (application reference 16/0335) allowed at appeal under reference APP/ P1805/W/20/3265948. The Reserved Matters application seeks consent in line with condition 1 for detailed matters of appearance, landscaping, layout, and scale.

Recommendation: MINDED to APPROVE Reserved Matters and that DELEGATED POWERS be granted to the Assistant Director for Planning, Leisure and Cultural to agree the final scope and detailed wording and numbering of conditions as set out in the report.

#### Site Location Plan



# Site layout plan





### Connectivity Plan







#### Streetscenes







#### **Streetscenes**



#### **Street scenes**



CONTROL Perfect Read Members of Ingraph (Members of Audit

### Sample of housetypes







FRONT ELEVATION

SIDE (RIGHT) ELEVATION



REAR ELEVATION

SIDE (LEFT) ELEVATION





FRONT ELEVATION

SIDE ELEVATION





FRONT ELEVATION

SIDE ELEVATION













FRONT ELEVATION





FRONT ELEVATION

SIDE ELEVATION









FRONT ELEVATION



SIDE ELEVATION



REAR ELEVATION

SIDE ELEVATION







FRONT ELEVATION

SIDE ELEVATION



GROUND FLOOR PLAN

### L shaped apartment building next to the roundabout

















## Apartment buildings along main route corridor





















Perryfields Ph2 Bromsgrove