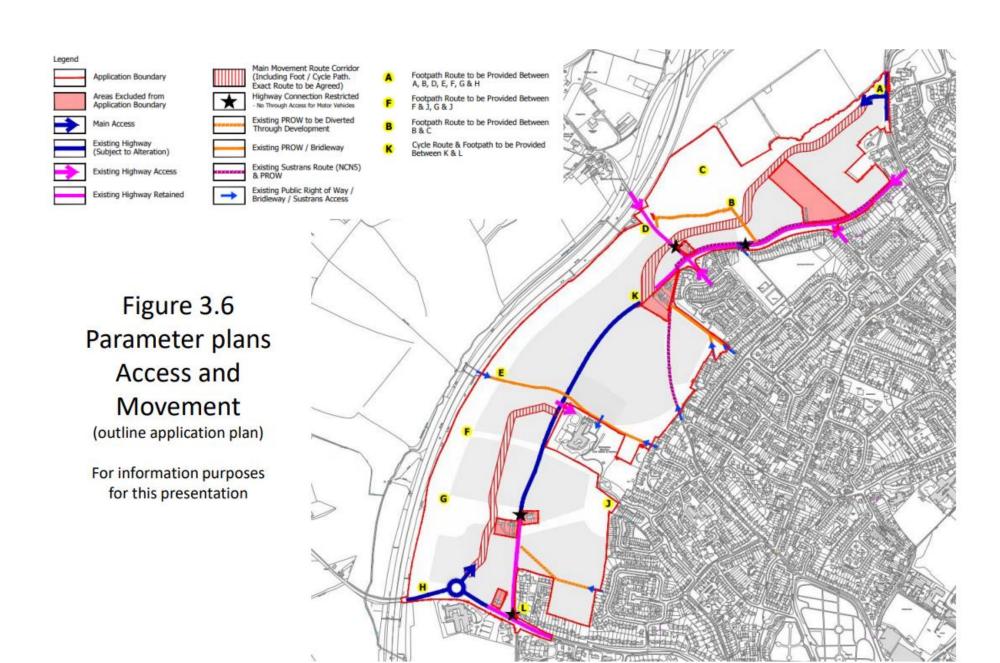

#### 24/00246/REM

#### Land At Kidderminster Road Bromsgrove

Reserved Matters Application for Phase 2: 437 residential units (Class C3) on land abutting Kidderminster Road/Perryfields Road, in accordance with the Outline Planning Permission for 1,300 dwellings (application reference 16/0335) allowed at appeal under reference APP/ P1805/W/20/3265948. The Reserved Matters application seeks consent in line with condition 1 for detailed matters of appearance, landscaping, layout, and scale.

Recommendation: MINDED to APPROVE Reserved Matters and that DELEGATED POWERS be granted to the Assistant Director for Planning, Leisure and Cultural to agree the final scope and detailed wording and numbering of conditions as set out in the report.

#### Site Location Plan



# Site layout plan





### Connectivity Plan







#### Streetscenes







#### **Streetscenes**



#### **Street scenes**



CONTROL Perfect Read Members of Ingraph (Members of Audit

### Sample of housetypes







FRONT ELEVATION

SIDE (RIGHT) ELEVATION



REAR ELEVATION

SIDE (LEFT) ELEVATION





FRONT ELEVATION

SIDE ELEVATION





FRONT ELEVATION

SIDE ELEVATION













FRONT ELEVATION





FRONT ELEVATION

SIDE ELEVATION









FRONT ELEVATION



SIDE ELEVATION



REAR ELEVATION

SIDE ELEVATION







FRONT ELEVATION

SIDE ELEVATION



GROUND FLOOR PLAN

### L shaped apartment building next to the roundabout

















## Apartment buildings along main route corridor





















Perryfields Ph2 Bromsgrove