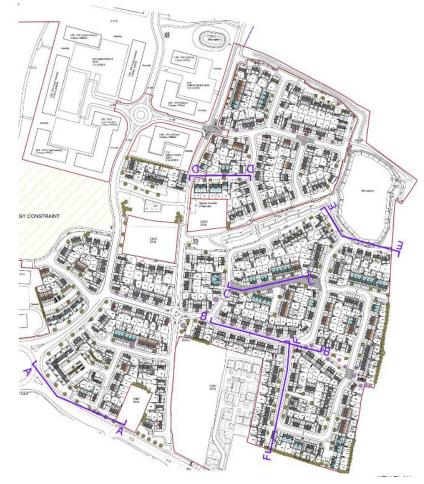

atters Application for Phase 2: 437 residential units (Class C3) on land abutting Kidderminster Road/Perryfields Road, in accordance with the Outline Planning Permission for 1,300 dwellings (application reference 16/0335) allowed at appeal under reference APP/ P1805/W/20/3265948. The Reserved Matters application seeks consent in line with condition 1 for detailed matters of appearance, landscaping, layout, and scale.

Recommendation: MINDED to APPROVE Reserved Matters and that DELEGATED POWERS be granted to the Assistant Director for Planning, Leisure and Cultural to agree the final scope and detailed wording and numbering of conditions as set out in the report.

#### Site Location Plan



# Site layout plan





### Connectivity Plan







#### Streetscenes







#### **Streetscenes**



#### **Street scenes**



CONTROL Perfect Read Members of Ingraph (Members of Audit

### Sample of housetypes







FRONT ELEVATION

SIDE (RIGHT) ELEVATION



REAR ELEVATION

SIDE (LEFT) ELEVATION





FRONT ELEVATION

SIDE ELEVATION





FRONT ELEVATION

SIDE ELEVATION













FRONT ELEVATION





FRONT ELEVATION

SIDE ELEVATION









FRONT ELEVATION



SIDE ELEVATION



REAR ELEVATION

SIDE ELEVATION







FRONT ELEVATION

SIDE ELEVATION



GROUND FLOOR PLAN

### L shaped apartment building next to the roundabout

















## Apartment buildings along main route corridor





















Perryfields Ph2 Bromsgrove