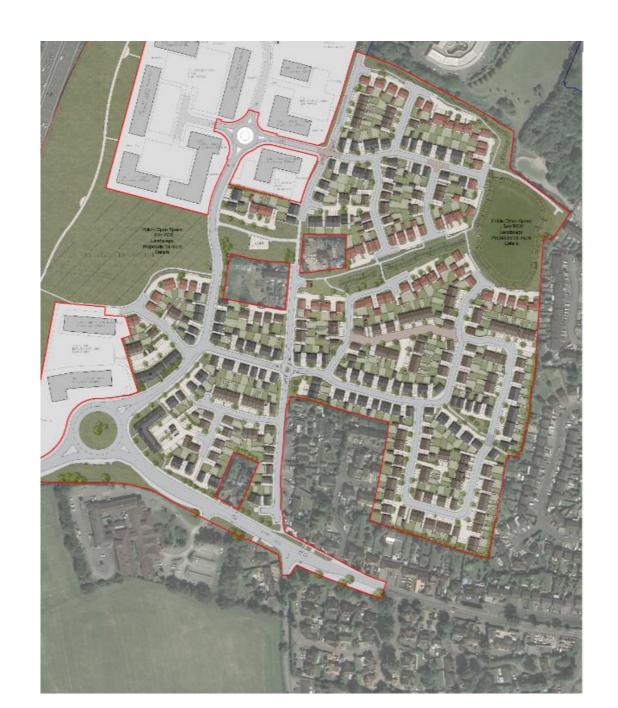

#### 24/00246/REM

#### Land At Kidderminster Road Bromsgrove

Reserved Matters Application for Phase 2: 437 residential units (Class C3) on land abutting Kidderminster Road/Perryfields Road, in accordance with the Outline Planning Permission for 1,300 dwellings (application reference 16/0335) allowed at appeal under reference APP/ P1805/W/20/3265948. The Reserved Matters application seeks consent in line with condition 1 for detailed matters of appearance, landscaping, layout, and scale.

Recommendation: MINDED to APPROVE Reserved Matters and that DELEGATED POWERS be granted to the Assistant Director for Planning, Leisure and Cultural to agree the final scope and detailed wording and numbering of conditions as set out in the report.

#### Site Location Plan



# Site layout plan





### Connectivity Plan







#### Streetscenes







#### **Streetscenes**



#### **Street scenes**



CONTROL Perfect Read Members of Ingraph (Members of Audit

### Sample of housetypes







FRONT ELEVATION

SIDE (RIGHT) ELEVATION



REAR ELEVATION

SIDE (LEFT) ELEVATION





FRONT ELEVATION

SIDE ELEVATION





FRONT ELEVATION

SIDE ELEVATION













FRONT ELEVATION





FRONT ELEVATION

SIDE ELEVATION









FRONT ELEVATION



SIDE ELEVATION



REAR ELEVATION

SIDE ELEVATION







FRONT ELEVATION

SIDE ELEVATION



GROUND FLOOR PLAN

### L shaped apartment building next to the roundabout

















## Apartment buildings along main route corridor





















Perryfields Ph2 Bromsgrove