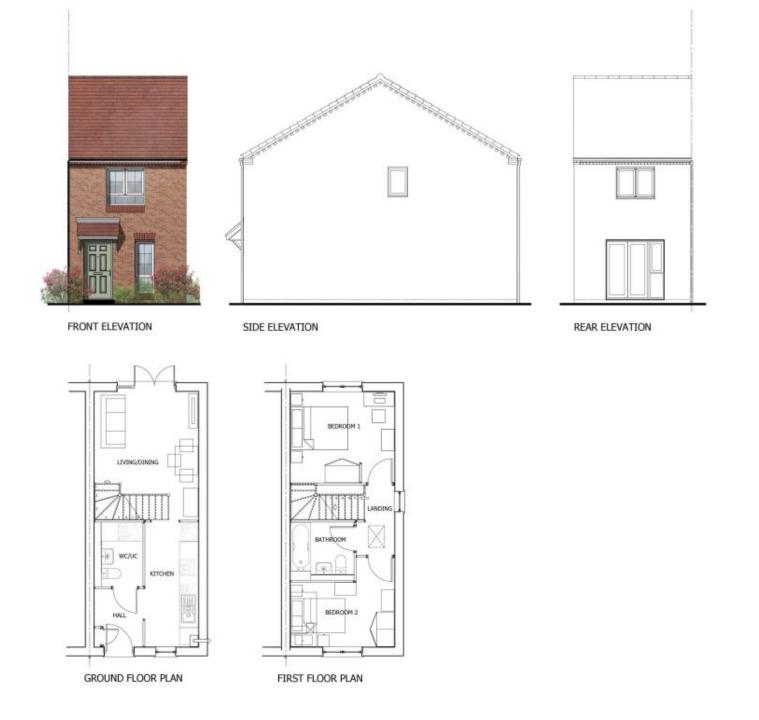

### Sample of housetypes

FRONT ELEVATION

SIDE (RIGHT) ELEVATION

REAR ELEVATION

SIDE (LEFT) ELEVATION

FRONT ELEVATION

SIDE ELEVATION

FRONT ELEVATION