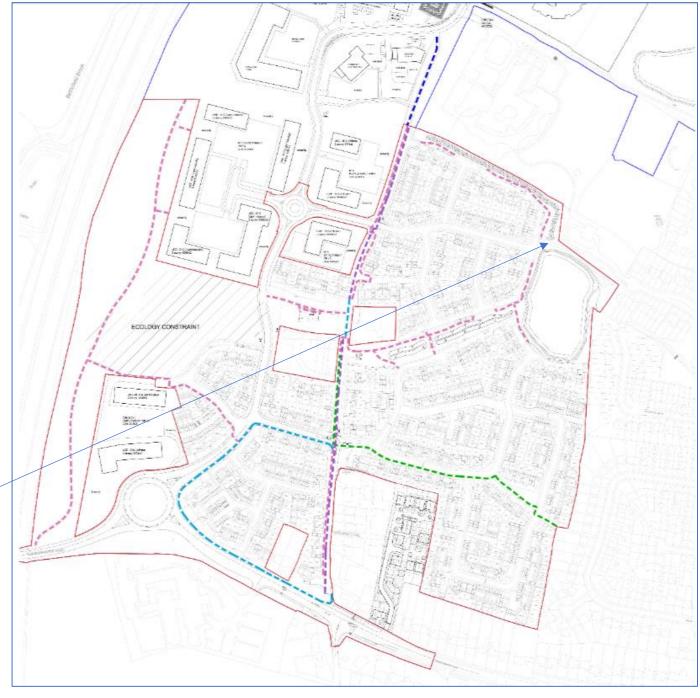

Land At Kidderminster Road Bromsgrove

Reserved Matters Application for Phase 2: 437 residential units (Class C3) on land abutting Kidderminster Road/Perryfields Road, in accordance with the Outline Planning Permission for 1,300 dwellings (application reference 16/0335) allowed at appeal under reference APP/ P1805/W/20/3265948. The Reserved Matters application seeks consent in line with condition 1 for detailed matters of appearance, landscaping, layout, and scale.

Recommendation: MINDED to APPROVE Reserved Matters and that DELEGATED POWERS be granted to the Assistant Director for Planning, Leisure and Cultural to agree the final scope and detailed wording and numbering of conditions as set out in the report.

#### Site Location Plan



# Site layout plan





### Connectivity Plan







#### Streetscenes







#### **Streetscenes**



#### **Street scenes**



CONTROL Perfect Read Members of Ingraph (Members of Audit

### Sample of housetypes







FRONT ELEVATION

SIDE (RIGHT) ELEVATION



REAR ELEVATION

SIDE (LEFT) ELEVATION





FRONT ELEVATION

SIDE ELEVATION





FRONT ELEVATION

SIDE ELEVATION













FRONT ELEVATION





FRONT ELEVATION

SIDE ELEVATION









FRONT ELEVATION



SIDE ELEVATION



REAR ELEVATION

SIDE ELEVATION







FRONT ELEVATION

SIDE ELEVATION



GROUND FLOOR PLAN

### L shaped apartment building next to the roundabout

















## Apartment buildings along main route corridor





















Perryfields Ph2 Bromsgrove