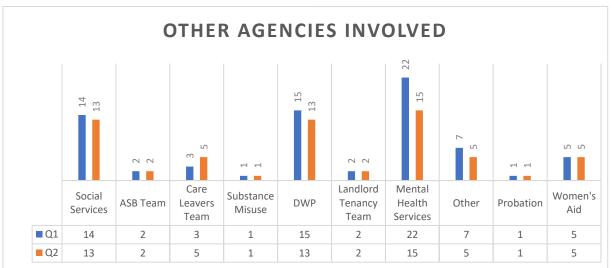

## Basement Project Monitoring Summary - April to September 2024, BDC clients only.

|                                            | Q1  | Q2   |
|--------------------------------------------|-----|------|
| Total Supported:                           | 72  | 2 70 |
| New Applications received:                 | 11  | l 15 |
| % of cases with ongoing support at quarter |     |      |
| end:                                       | 97% | 98%  |











| Q1                                     |                                               | Q2                                     |                                               |  |
|----------------------------------------|-----------------------------------------------|----------------------------------------|-----------------------------------------------|--|
| Engaging with services before Basement | Engaging with services since Basement Project | Engaging with services before Basement | Engaging with services since Basement Project |  |
| Project support                        | Support                                       | Project support                        | Support                                       |  |
| Mental Health Support                  |