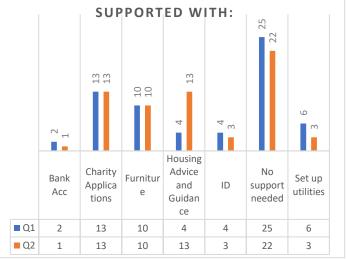

## Basement Project Monitoring Summary - April to September 2024, BDC clients only.

|                                            | Q1  | Q2   |
|--------------------------------------------|-----|------|
| Total Supported:                           | 72  | 2 70 |
| New Applications received:                 | 11  | l 15 |
| % of cases with ongoing support at quarter |     |      |
| end:                                       | 97% | 98%  |











| Q1                                     |                                               | Q2                                     |                                               |  |
|----------------------------------------|-----------------------------------------------|----------------------------------------|-----------------------------------------------|--|
| Engaging with services before Basement | Engaging with services since Basement Project | Engaging with services before Basement | Engaging with services since Basement Project |  |
| Project support                        | Support                                       | Project support                        | Support                                       |  |
| Mental Health Support                  |