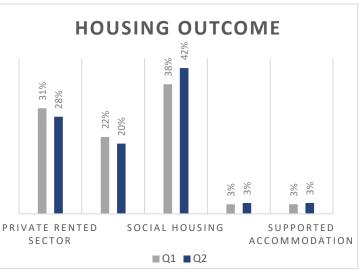

## Basement Project Monitoring Summary - April to September 2024, BDC clients only.

|                                            | Q1  | Q2   |
|--------------------------------------------|-----|------|
| Total Supported:                           | 72  | 2 70 |
| New Applications received:                 | 11  | l 15 |
| % of cases with ongoing support at quarter |     |      |
| end:                                       | 97% | 98%  |











| Q1                                     |                                               | Q2                                     |                                               |  |
|----------------------------------------|-----------------------------------------------|----------------------------------------|-----------------------------------------------|--|
| Engaging with services before Basement | Engaging with services since Basement Project | Engaging with services before Basement | Engaging with services since Basement Project |  |
| Project support                        | Support                                       | Project support                        | Support                                       |  |
| Mental Health Support                  |