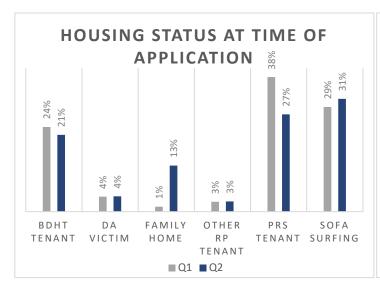

## Basement Project Monitoring Summary - April to September 2024, BDC clients only.

|                                            | Q1  | Q2   |
|--------------------------------------------|-----|------|
| Total Supported:                           | 72  | 2 70 |
| New Applications received:                 | 11  | l 15 |
| % of cases with ongoing support at quarter |     |      |
| end:                                       | 97% | 98%  |











| Q1                                     |                                               | Q2                                     |                                               |  |
|----------------------------------------|-----------------------------------------------|----------------------------------------|-----------------------------------------------|--|
| Engaging with services before Basement | Engaging with services since Basement Project | Engaging with services before Basement | Engaging with services since Basement Project |  |
| Project support                        | Support                                       | Project support                        | Support                                       |  |
| Mental Health Support                  |