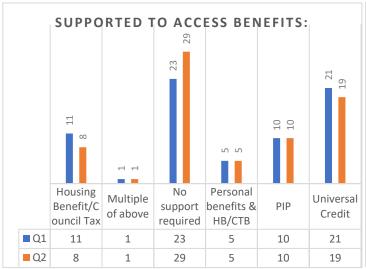

## Basement Project Monitoring Summary - April to September 2024, BDC clients only.

|                                            | Q1  | Q2   |
|--------------------------------------------|-----|------|
| Total Supported:                           | 72  | 2 70 |
| New Applications received:                 | 11  | l 15 |
| % of cases with ongoing support at quarter |     |      |
| end:                                       | 97% | 98%  |











| Q1                                     |                                               | Q2                                     |                                               |  |
|----------------------------------------|-----------------------------------------------|----------------------------------------|-----------------------------------------------|--|
| Engaging with services before Basement | Engaging with services since Basement Project | Engaging with services before Basement | Engaging with services since Basement Project |  |
| Project support                        | Support                                       | Project support                        | Support                                       |  |
| Mental Health Support                  |