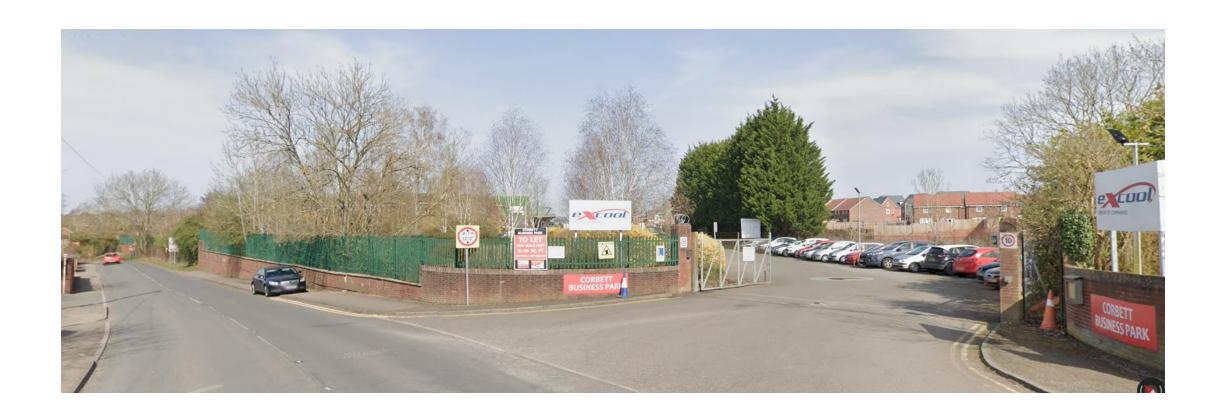

# View of existing/proposed entrance from Shaw Lane —looking east

# View of existing/proposed entrance from Shaw Lane —looking south