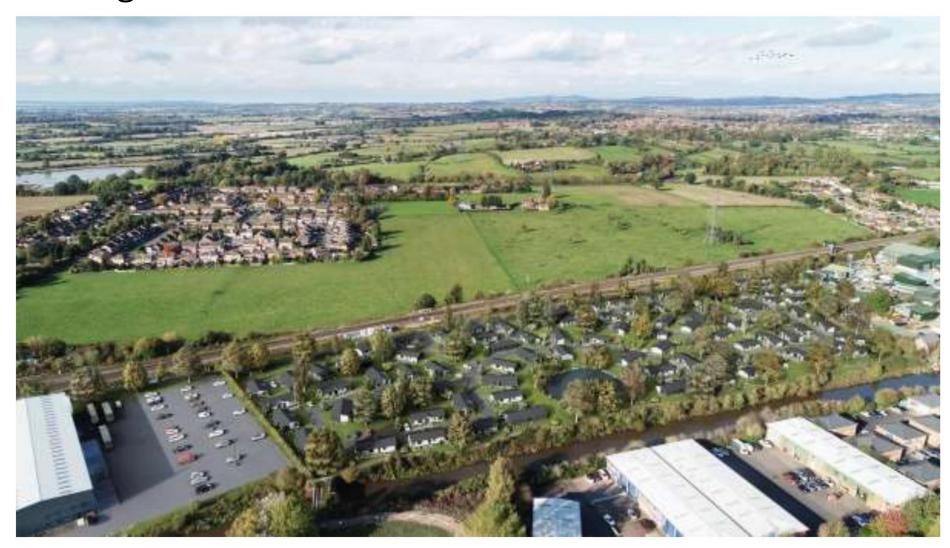

# 20/00643/FUL

Corbett Business Park
Shaw Lane, Stoke Prior
B60 4EA

Full Planning Permission for the use of land for the stationing of 90 static residential park homes for the over 55s, with associated parking, internal service roads, and landscaping and acoustic fence to the north, east and west boundaries

Recommendation: Refusal



Aerial Photograph



#### Extract from Bromsgrove District Plan with site edged red







**Corbett Residential Park** 

Landscaping Scheme

PARK EVOLUTION



Illustrative CGI of how proposed development would appear. view looking north west



Illustrative CGI of how proposed development would appear. view looking north west



### Charnwood Park Home illustration

Charnwood



Charnwood park home exterior



#### Hazlewood Park Home illustration

Hazlewood Park Home



Hazelwood park home exterior



## Delamere Park Home illustration

Delamere Park Home



Delamere park home exterior



### View from Birmingham and Worcester Canal tow path



# View of existing/proposed entrance from Shaw Lane —looking east



# View of existing/proposed entrance from Shaw Lane —looking south