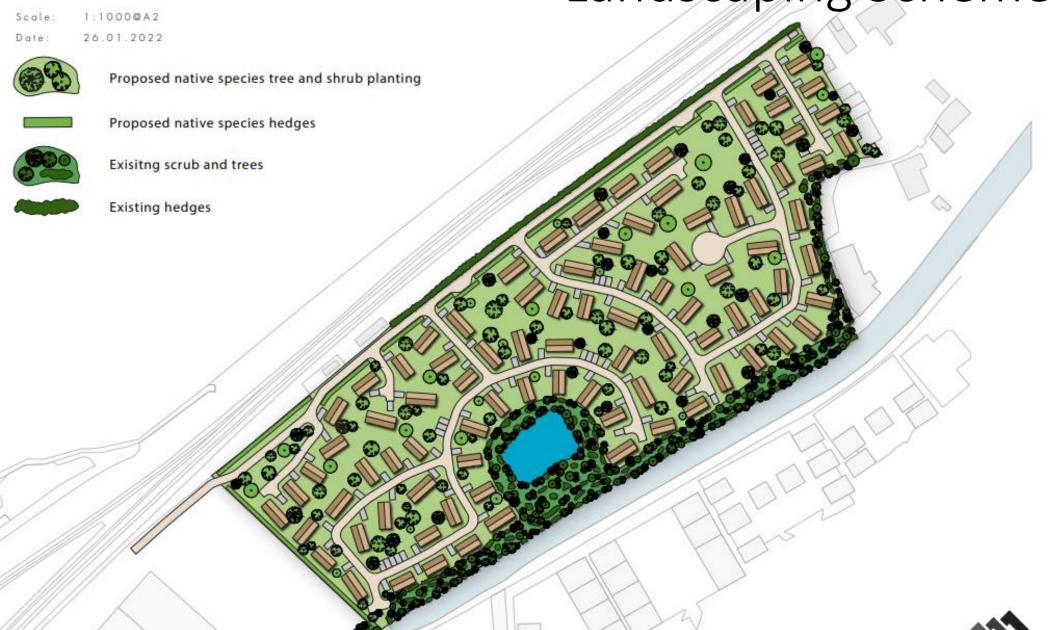

#### Extract from Bromsgrove District Plan with site edged red

**Corbett Residential Park** 

Landscaping Scheme

PARK EVOLUTION

Illustrative CGI of how proposed development would appear. view looking north west