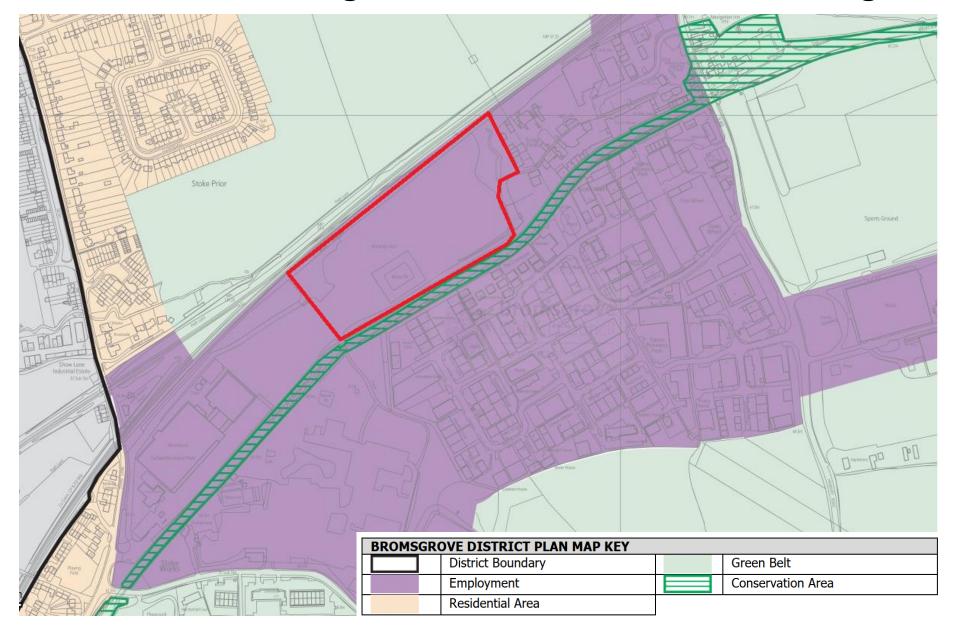

#### Extract from Bromsgrove District Plan with site edged red

**Corbett Residential Park** 

Landscaping Scheme

PARK EVOLUTION

Illustrative CGI of how proposed development would appear. view looking north west