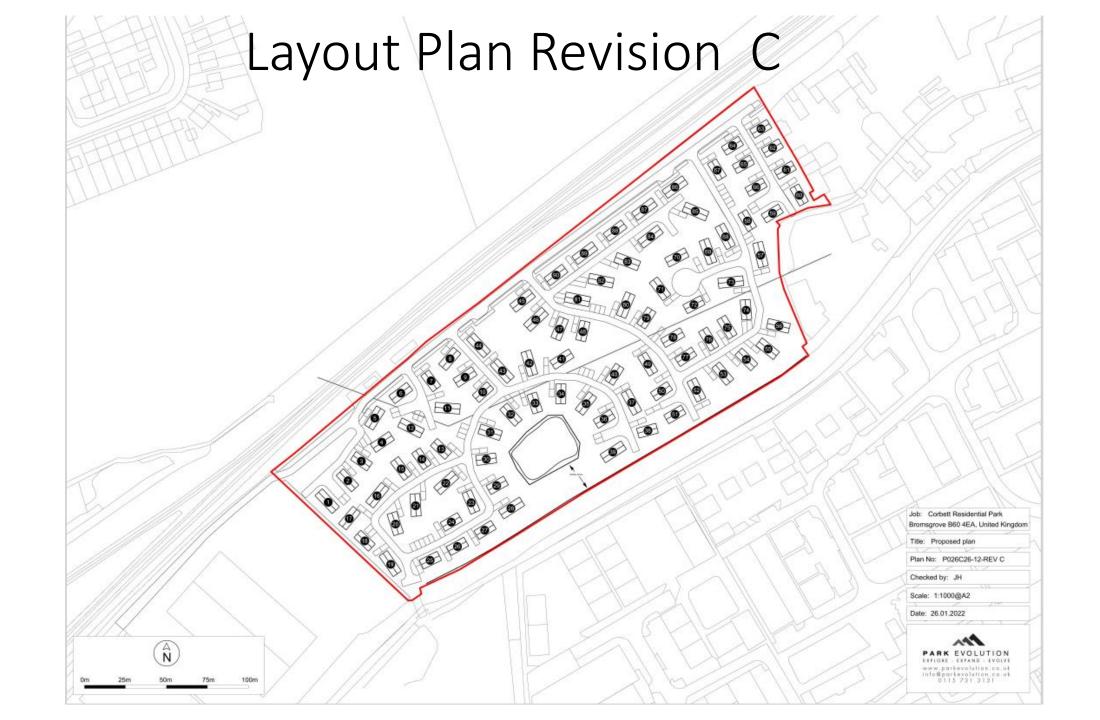

# 20/00643/FUL

Corbett Business Park
Shaw Lane, Stoke Prior
B60 4EA

Full Planning Permission for the use of land for the stationing of 90 static residential park homes for the over 55s, with associated parking, internal service roads, and landscaping and acoustic fence to the north, east and west boundaries

Recommendation: Refusal



Aerial Photograph



#### Extract from Bromsgrove District Plan with site edged red







**Corbett Residential Park** 

Landscaping Scheme

PARK EVOLUTION



Illustrative CGI of how proposed development would appear. view looking north west



Illustrative CGI of how proposed development would appear. view looking north west



### Charnwood Park Home illustration

Charnwood



Charnwood park home exterior



#### Hazlewood Park Home illustration

Hazlewood Park Home



Hazelwood park home exterior



## Delamere Park Home illustration

Delamere Park Home



Delamere park home exterior



### View from Birmingham and Worcester Canal tow path



# View of existing/proposed entrance from Shaw Lane —looking east



# View of existing/proposed entrance from Shaw Lane —looking south