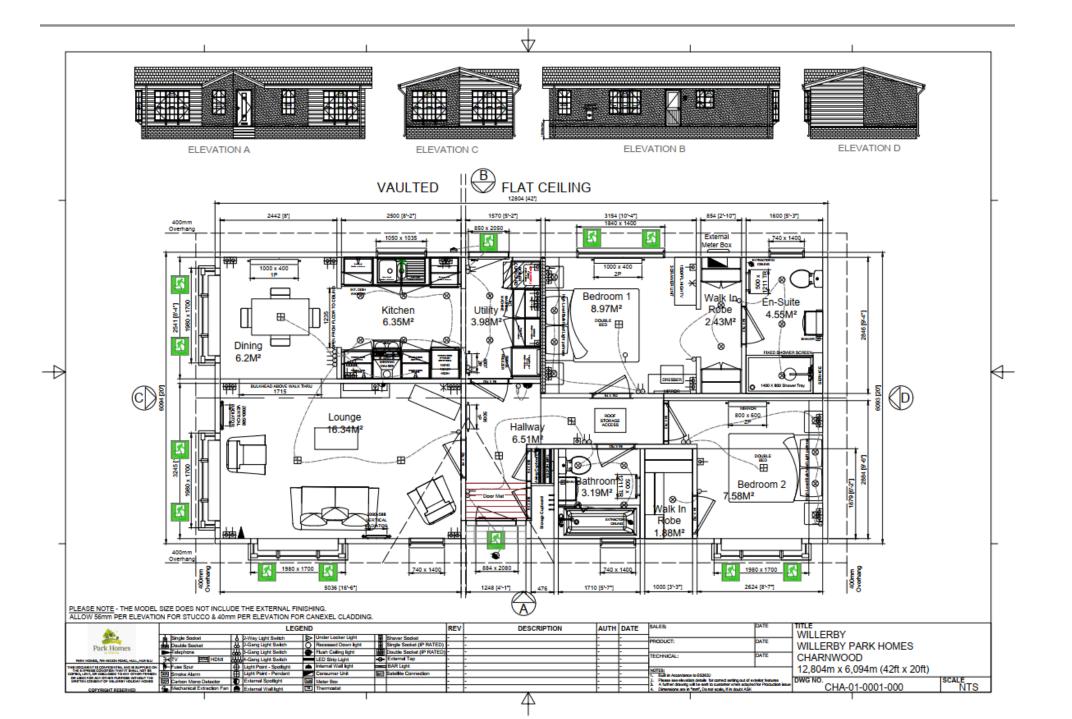

# 20/00643/FUL

Corbett Business Park
Shaw Lane, Stoke Prior
B60 4EA

Full Planning Permission for the use of land for the stationing of 90 static residential park homes for the over 55s, with associated parking, internal service roads, and landscaping and acoustic fence to the north, east and west boundaries

Recommendation: Refusal



Aerial Photograph



#### Extract from Bromsgrove District Plan with site edged red







**Corbett Residential Park** 

Landscaping Scheme

PARK EVOLUTION



Illustrative CGI of how proposed development would appear. view looking north west



Illustrative CGI of how proposed development would appear. view looking north west



### Charnwood Park Home illustration

Charnwood



Charnwood park home exterior



#### Hazlewood Park Home illustration

Hazlewood Park Home



Hazelwood park home exterior



## Delamere Park Home illustration

Delamere Park Home



Delamere park home exterior



### View from Birmingham and Worcester Canal tow path



# View of existing/proposed entrance from Shaw Lane —looking east



# View of existing/proposed entrance from Shaw Lane —looking south