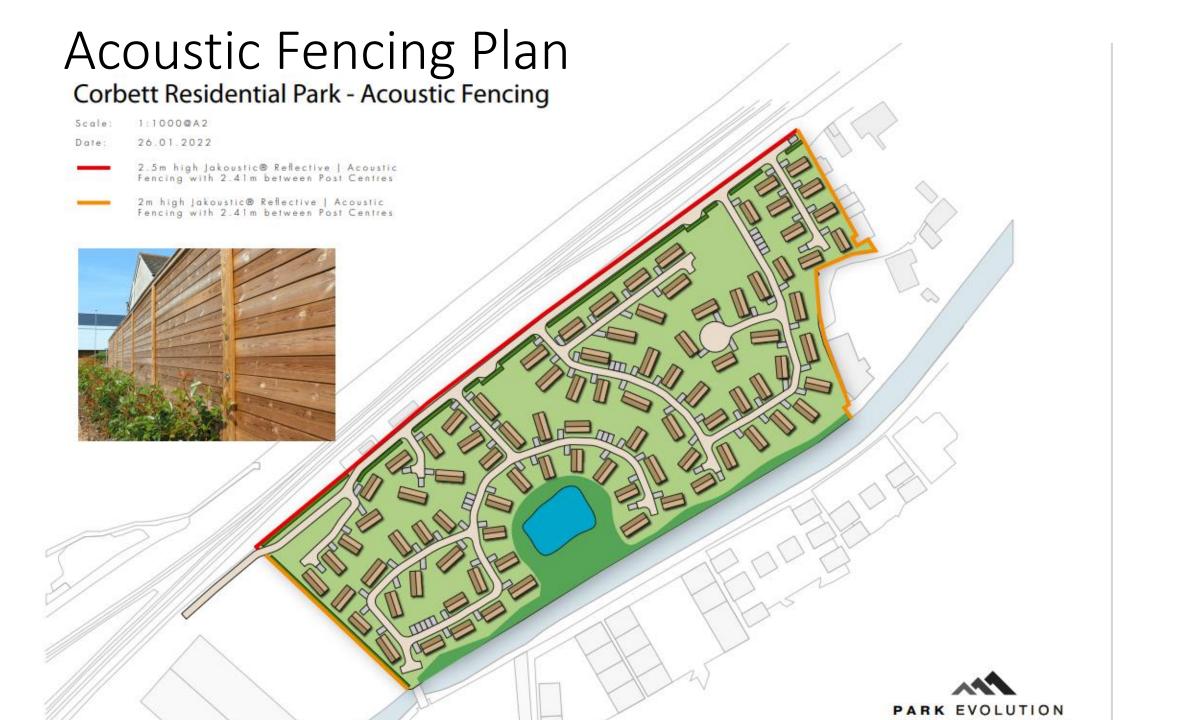

# 20/00643/FUL

Corbett Business Park
Shaw Lane, Stoke Prior
B60 4EA

Full Planning Permission for the use of land for the stationing of 90 static residential park homes for the over 55s, with associated parking, internal service roads, and landscaping and acoustic fence to the north, east and west boundaries