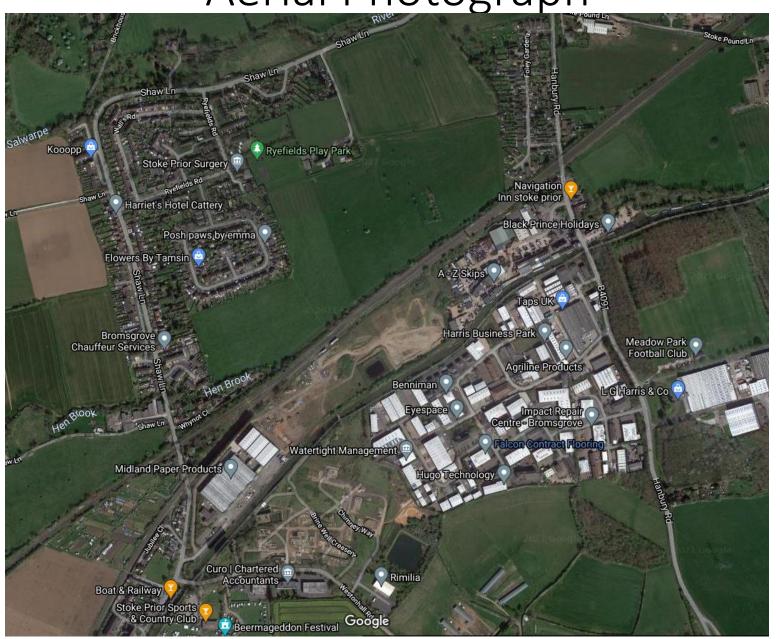

# 20/00643/FUL

Corbett Business Park
Shaw Lane, Stoke Prior
B60 4EA

Full Planning Permission for the use of land for the stationing of 90 static residential park homes for the over 55s, with associated parking, internal service roads, and landscaping and acoustic fence to the north, east and west boundaries

Recommendation: Refusal



Aerial Photograph



#### Extract from Bromsgrove District Plan with site edged red







**Corbett Residential Park** 

Landscaping Scheme

PARK EVOLUTION



Illustrative CGI of how proposed development would appear. view looking north west



Illustrative CGI of how proposed development would appear. view looking north west



### Charnwood Park Home illustration

Charnwood



Charnwood park home exterior



#### Hazlewood Park Home illustration

Hazlewood Park Home



Hazelwood park home exterior



## Delamere Park Home illustration

Delamere Park Home



Delamere park home exterior



### View from Birmingham and Worcester Canal tow path



# View of existing/proposed entrance from Shaw Lane —looking east



# View of existing/proposed entrance from Shaw Lane —looking south