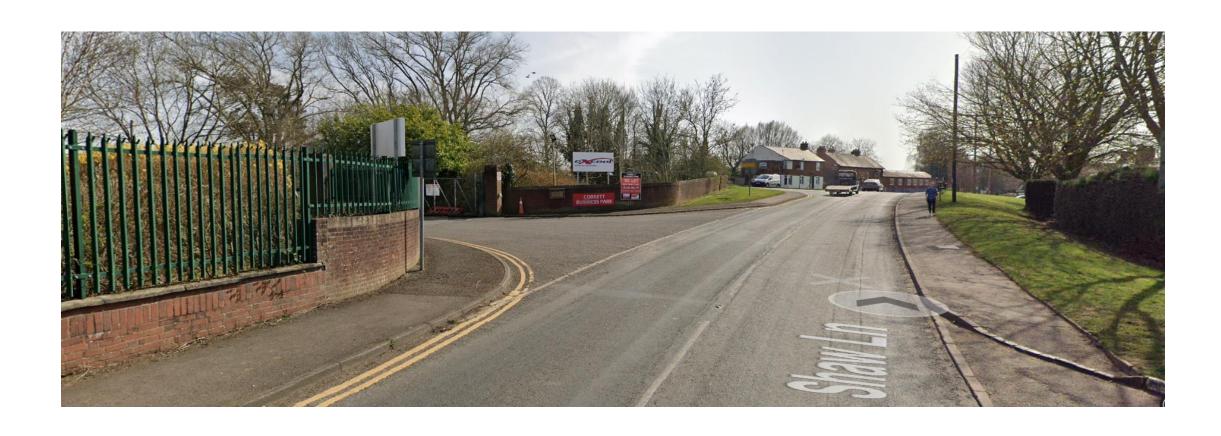

# View of existing/proposed entrance from Shaw Lane —looking east

# View of existing/proposed entrance from Shaw Lane —looking south