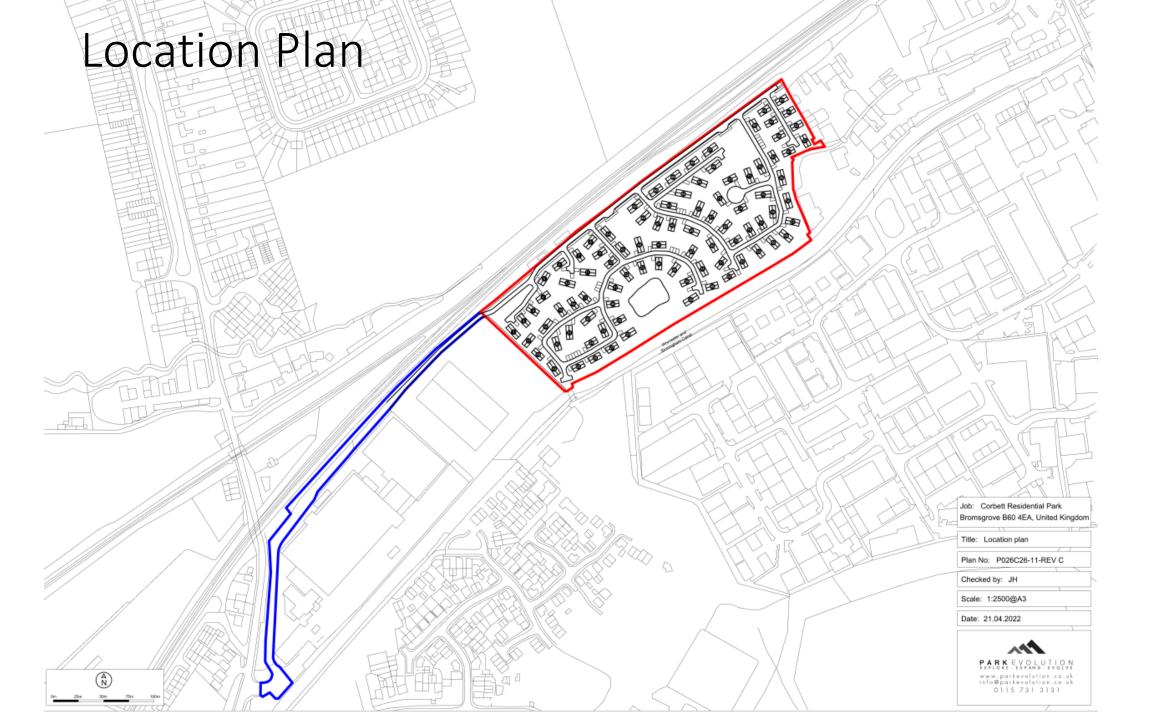

# 20/00643/FUL

Corbett Business Park
Shaw Lane, Stoke Prior
B60 4EA

Full Planning Permission for the use of land for the stationing of 90 static residential park homes for the over 55s, with associated parking, internal service roads, and landscaping and acoustic fence to the north, east and west boundaries