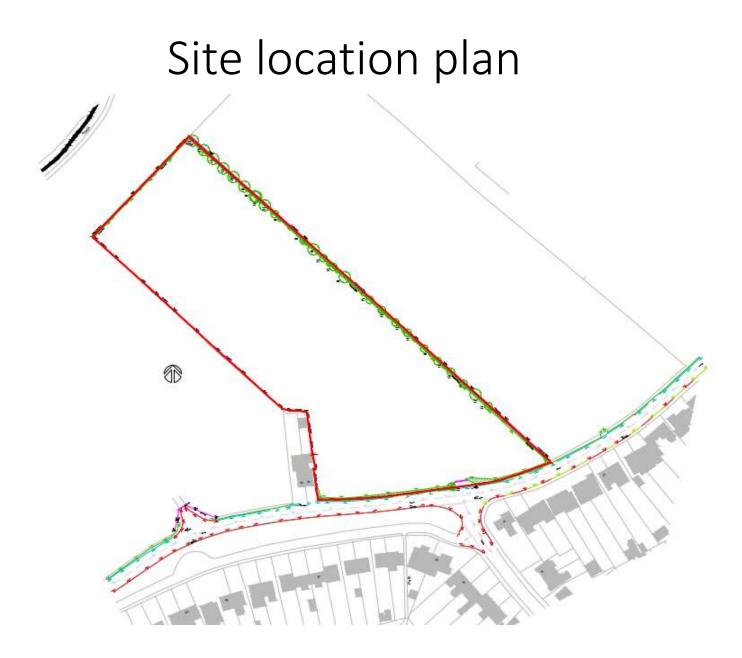

#### 21/01046/FUL

Full planning for a residential development with associated works, public open space and access from Perryfields Road

#### Land to the north of Perryfields Road, Bromsgrove B61 8TA

Recommendation:

Delegate to Head of Service to Grant Planning Permission subject to conditions and a S106 agreement



# **BDP** Proposals Map



Aerial View



# Site frontage



## Proposed site plan



## Proposed site with adjacent site overlay



#### Proposed house types



#### Proposed house types







Roof Plan.

50°

## Proposed house types





SIDE ELEVATION







GROUND FLOOR PLAN



FIRST FLOOR PLAN



REAR ELEVATION

Yellow Hatch Denotes Party Wall

## Proposed street scenes



Street Scene A - along main entrance road



Street Scene C - along Perryfield Road