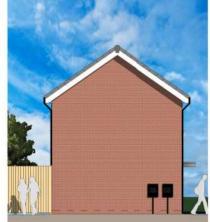

## Proposed house types

SIDE ELEVATION

GROUND FLOOR PLAN

FIRST FLOOR PLAN

REAR ELEVATION

Yellow Hatch Denotes Party Wall