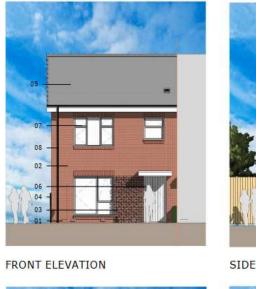

#### Proposed house types

## Proposed house types

SIDE ELEVATION

GROUND FLOOR PLAN

FIRST FLOOR PLAN

REAR ELEVATION

Yellow Hatch Denotes Party Wall