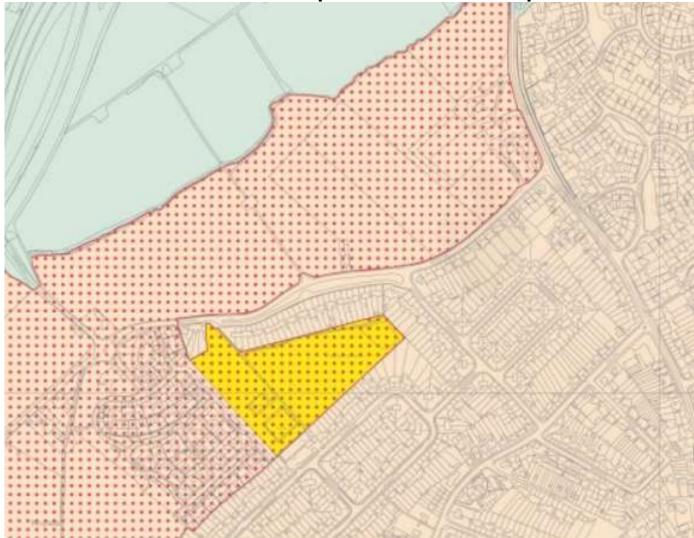

#### 21/01046/FUL

Full planning for a residential development with associated works, public open space and access from Perryfields Road

#### Land to the north of Perryfields Road, Bromsgrove B61 8TA

Recommendation:

Delegate to Head of Service to Grant Planning Permission subject to conditions and a S106 agreement



# **BDP** Proposals Map



Aerial View



# Site frontage



## Proposed site plan



## Proposed site with adjacent site overlay



#### Proposed house types



#### Proposed house types







Roof Plan.

50°

## Proposed house types





SIDE ELEVATION







GROUND FLOOR PLAN



FIRST FLOOR PLAN



REAR ELEVATION

Yellow Hatch Denotes Party Wall

## Proposed street scenes



Street Scene A - along main entrance road



Street Scene C - along Perryfield Road