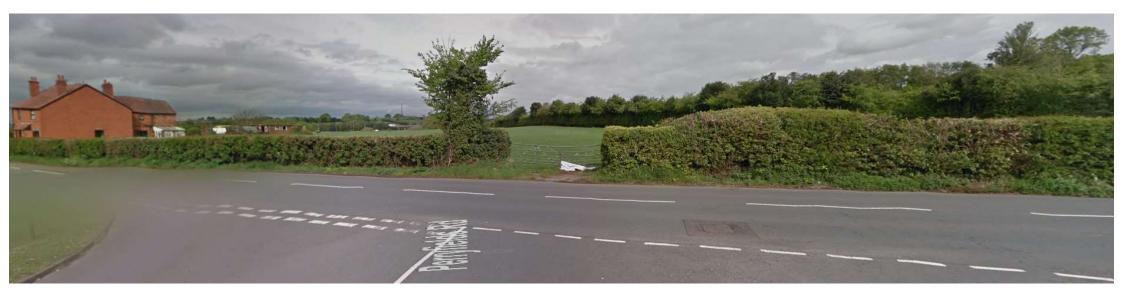

#### 21/01046/FUL

Full planning for a residential development with associated works, public open space and access from Perryfields Road

#### Land to the north of Perryfields Road, Bromsgrove B61 8TA

Recommendation:

Delegate to Head of Service to Grant Planning Permission subject to conditions and a S106 agreement



# **BDP** Proposals Map



Aerial View



# Site frontage



## Proposed site plan



## Proposed site with adjacent site overlay



#### Proposed house types



#### Proposed house types







Roof Plan.

50°

## Proposed house types





SIDE ELEVATION







GROUND FLOOR PLAN



FIRST FLOOR PLAN



REAR ELEVATION

Yellow Hatch Denotes Party Wall

## Proposed street scenes



Street Scene A - along main entrance road



Street Scene C - along Perryfield Road