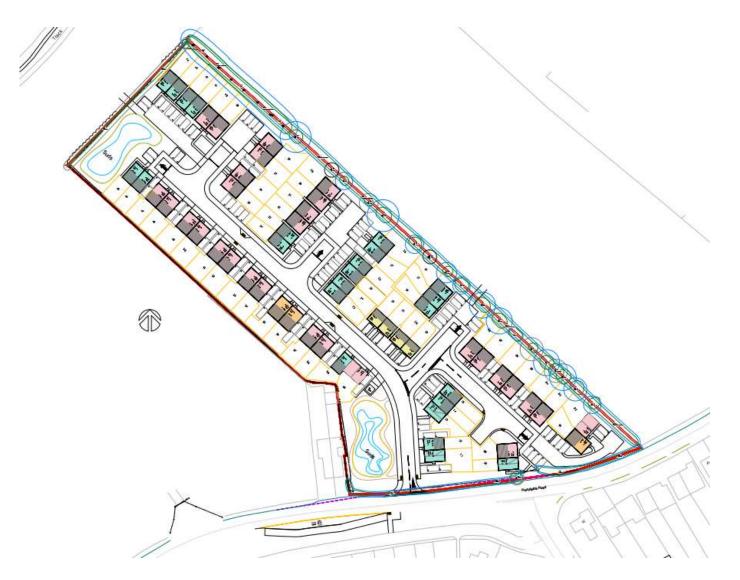

#### 21/01046/FUL

Full planning for a residential development with associated works, public open space and access from Perryfields Road

#### Land to the north of Perryfields Road, Bromsgrove B61 8TA

Recommendation:

Delegate to Head of Service to Grant Planning Permission subject to conditions and a S106 agreement



# **BDP** Proposals Map



Aerial View



# Site frontage



## Proposed site plan



## Proposed site with adjacent site overlay



#### Proposed house types



#### Proposed house types







Roof Plan.

50°

## Proposed house types





SIDE ELEVATION







GROUND FLOOR PLAN



FIRST FLOOR PLAN



REAR ELEVATION

Yellow Hatch Denotes Party Wall

## Proposed street scenes



Street Scene A - along main entrance road



Street Scene C - along Perryfield Road