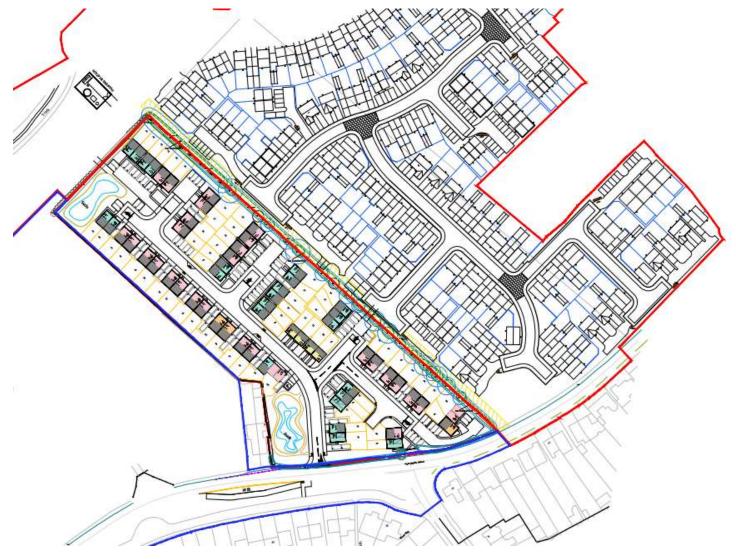

#### 21/01046/FUL

Full planning for a residential development with associated works, public open space and access from Perryfields Road

#### Land to the north of Perryfields Road, Bromsgrove B61 8TA

Recommendation:

Delegate to Head of Service to Grant Planning Permission subject to conditions and a S106 agreement



# **BDP** Proposals Map



Aerial View



# Site frontage



## Proposed site plan



## Proposed site with adjacent site overlay



#### Proposed house types



#### Proposed house types







Roof Plan.

50°

## Proposed house types





SIDE ELEVATION







GROUND FLOOR PLAN



FIRST FLOOR PLAN



REAR ELEVATION

Yellow Hatch Denotes Party Wall

## Proposed street scenes



Street Scene A - along main entrance road



Street Scene C - along Perryfield Road