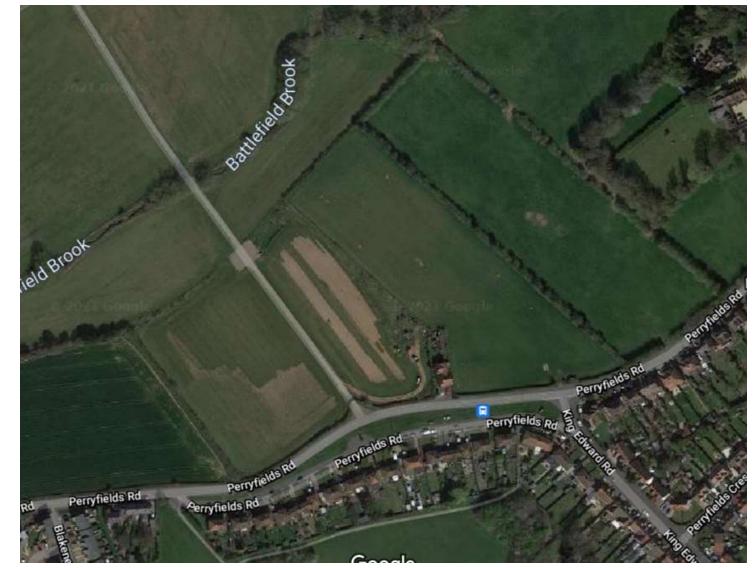

#### 21/01046/FUL

Full planning for a residential development with associated works, public open space and access from Perryfields Road

#### Land to the north of Perryfields Road, Bromsgrove B61 8TA

Recommendation:

Delegate to Head of Service to Grant Planning Permission subject to conditions and a S106 agreement



# **BDP** Proposals Map



Aerial View



# Site frontage



## Proposed site plan



## Proposed site with adjacent site overlay



#### Proposed house types



#### Proposed house types







Roof Plan.

50°

## Proposed house types





SIDE ELEVATION







GROUND FLOOR PLAN



FIRST FLOOR PLAN



REAR ELEVATION

Yellow Hatch Denotes Party Wall

## Proposed street scenes



Street Scene A - along main entrance road



Street Scene C - along Perryfield Road