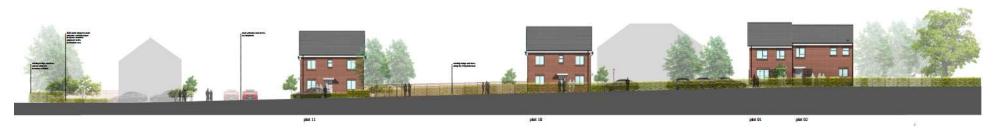

## Proposed street scenes

Street Scene A - along main entrance road

Street Scene C - along Perryfield Road