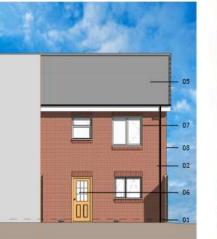

#### Proposed house types

## Proposed house types

SIDE ELEVATION

GROUND FLOOR PLAN

FIRST FLOOR PLAN

REAR ELEVATION

Yellow Hatch Denotes Party Wall