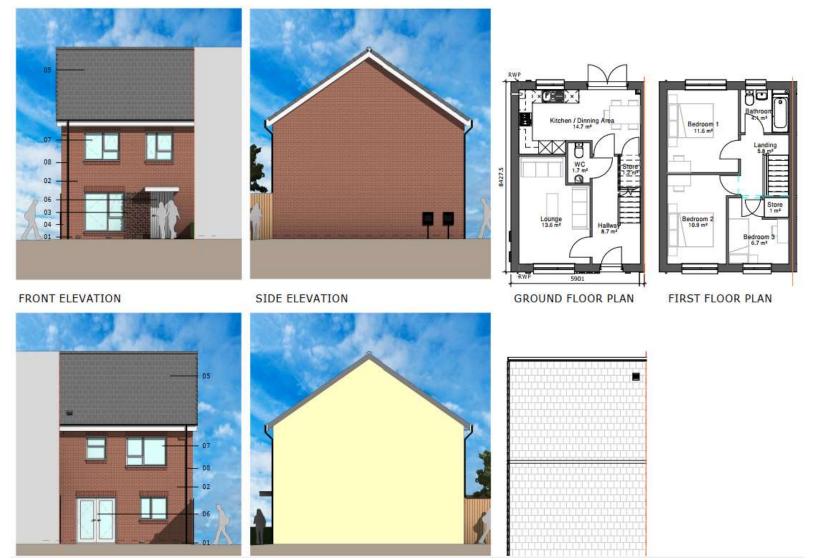

#### Proposed house types

## Proposed house types

SIDE ELEVATION

GROUND FLOOR PLAN

FIRST FLOOR PLAN

REAR ELEVATION

Yellow Hatch Denotes Party Wall