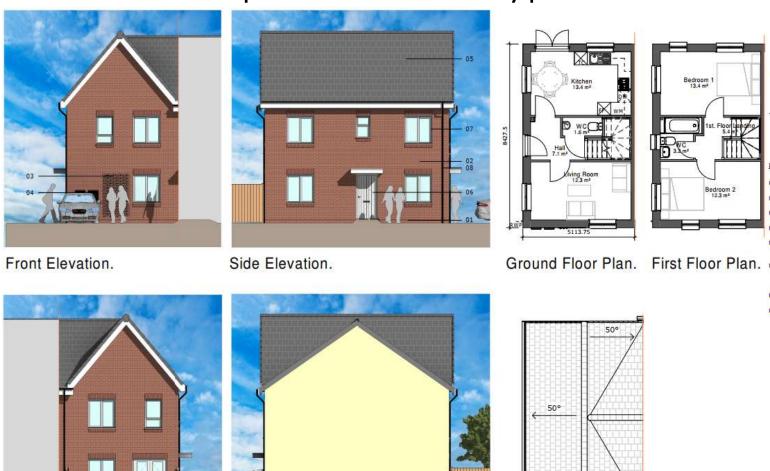

#### Proposed house types

#### Proposed house types

Roof Plan.

50°

## Proposed house types

SIDE ELEVATION

GROUND FLOOR PLAN

FIRST FLOOR PLAN

REAR ELEVATION

Yellow Hatch Denotes Party Wall