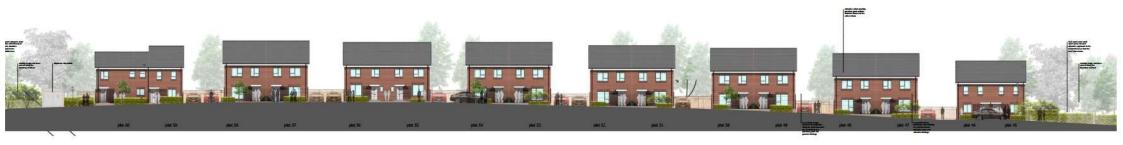

## Proposed street scenes

Street Scene A - along main entrance road

Street Scene C - along Perryfield Road