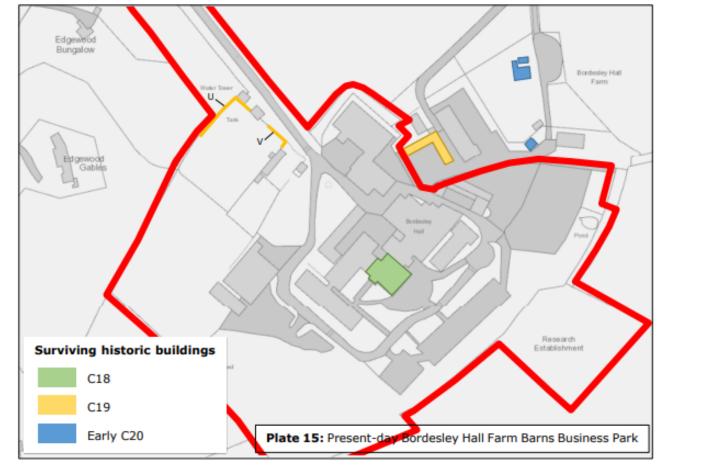

#### 24/00554/REM Bordesley Hall, The Holloway, Alvechurch

Update to condition 2 to make reference to the original Heritage Statement submitted as part of the consideration of the hybrid application and the updated Heritage Statement (dated 15 May 2024) submitted as part of this Reserved Matters application.

The amended condition would be as follows:

- 2. Prior to first occupation of the development a method statement for the works to repair/maintain the kitchen garden wall as identified within the Heritage Statements by Pegasus Planning (dated April 2021 and 15 May 2024) shall have been submitted to and approved in writing by the Local Planning Authority. The works shall be carried out in strict accordance with the approved method statement prior to the first occupation of the development and shall thereafter be retained as such.
- Reason: As insufficient information has been submitted, to ensure the satisfactory preservation of this non designated heritage asset and to comply with Policy BDP20 of the Bromsgrove District Plan.

The following plan outlines the location of the kitchen garden wall (U and V):